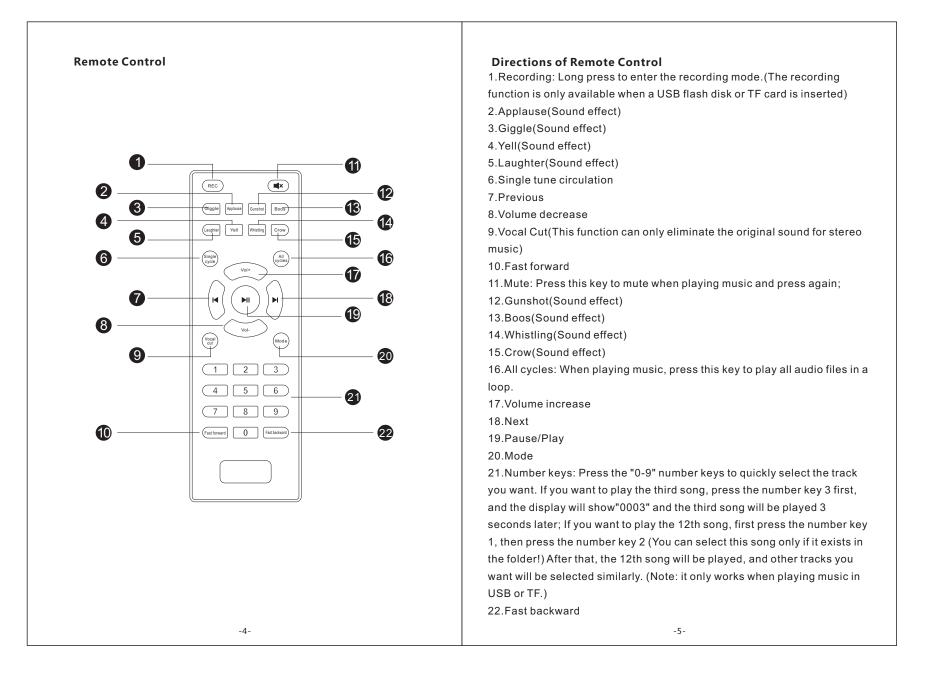

oid corrosion of products and accessories.

5.Do not open or disassemble or repair the battery module by yourself.There will be a risk of explosion if the battery is not replaced properly.Do not put the battery into water, fire or any overheated environment.

6. When the use of wireless devices is prohibited or the use of devices will cause interference and security risks to electronic devices, please turn off this product.

7. When taking an airplane, please follow the relevant regulations and regulations of the airline company to turn off this product before the airplane takes off to avoid any hidden danger.

8. The charging cable cannot be squeezed, pulled, bent, knotted, or suspended from heavy objects in order to avoid damage to the insulation layer of it and cause electric shock.





## SPECIFICATION

| Product model: JYX-TX02             |
|-------------------------------------|
| Bluetooth: 5.0                      |
| Maximum peak power: 280W            |
| Battery capacity: 3.7V/5400mAh      |
| Input voltage: 5V 1A                |
| Speaker: 5.25 "subwoofer+ 2"tweeter |

## PACKING LISTING

| Speaker System            | 1PC |
|---------------------------|-----|
| User Manual               | 1PC |
| Remote Control            | 1PC |
| Adjustable Shoulder Strap | 1PC |
| Wireless Microphones      | 2PC |
| Charging Cable            | 1PC |
| 3.55mm Audio Cable        | 1PC |

#### FAQs

## Q: 1.No sound when playing songs.

A: 1. Check the input sound source (U disk/TF card) and the song format.2. Check whether the main volume knob is at the minimum position, and