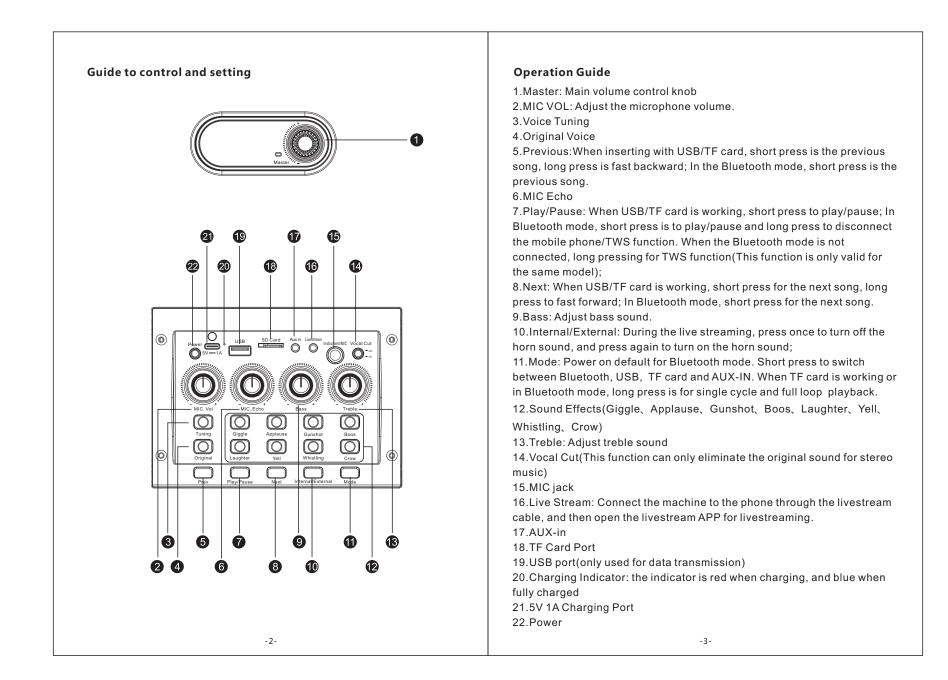

## SPECIFICATION

| Product model: JYX-TX02             |
|-------------------------------------|
| Bluetooth: 5.0                      |
| Maximum peak power: 280W            |
| Battery capacity: 3.7V/5400mAh      |
| Input voltage: 5V 1A                |
| Speaker: 5.25 "subwoofer+ 2"tweeter |